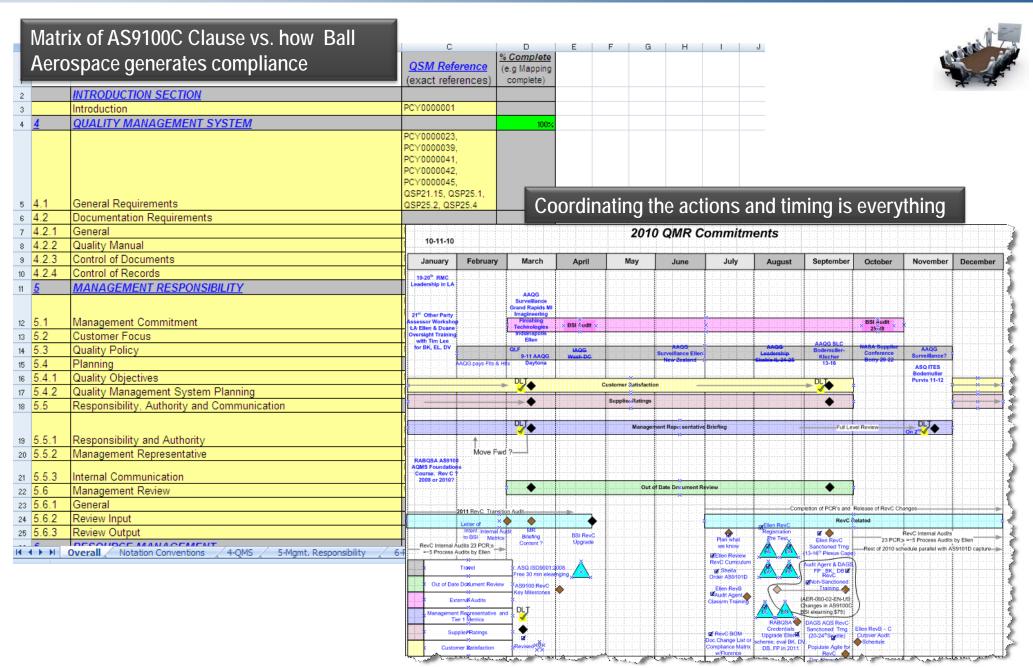

# Performed RevB to RevC Gap Analysis using our Preventive Action System to manage actions (~29 PA's)

| ballpcr#2838 | AS9100C Communication                      | completed_pcr |
|--------------|--------------------------------------------|---------------|
| ballpcr#2908 | AS9100C Customer Satisfaction - 8          | completed_pcr |
| ballpcr#2911 | AS9100C Delivery documents                 | completed_pcr |
| ballpcr#2874 | AS9100C QMS communication                  | completed_pcr |
| ballpcr#2877 | AS9100C Records                            | completed_pcr |
| ballpcr#3575 | Need a BATC Concept of Operations Document | completed_pcr |

## Connecting and Communicating Interrelationships