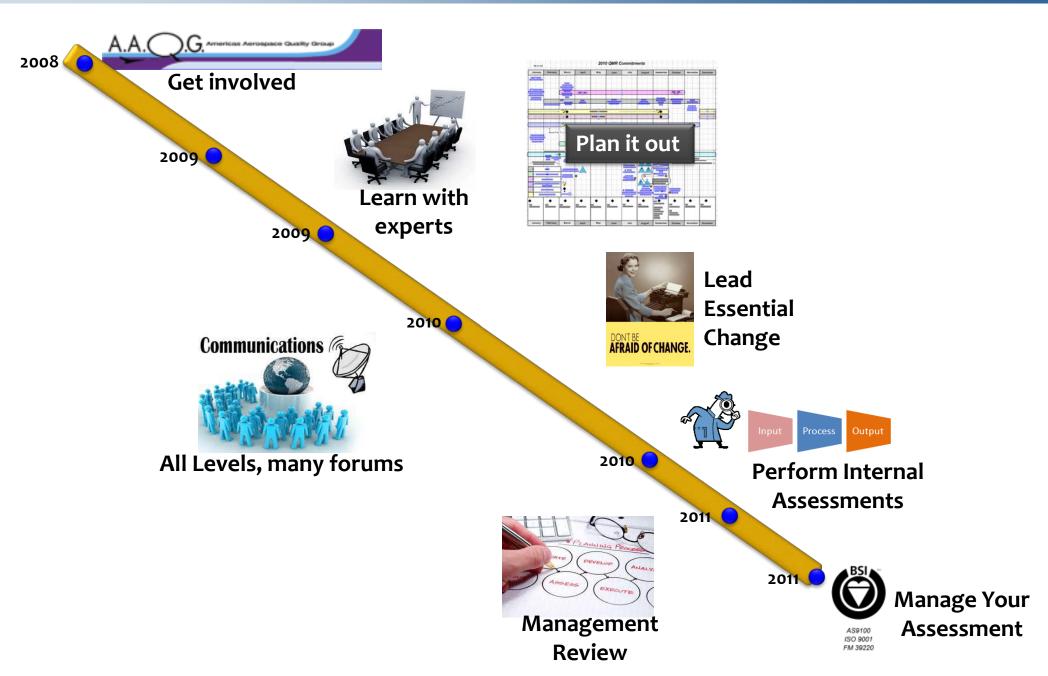

# **AS9100C Upgrade Journey**

Goddard Space Flight Center

5<sup>th</sup> Annual NASA Supply Chain Quality Assurance Conference

"Managing Risks to Assure Mission Success"



Agility to Innovate, Strength to Deliver





## Eight Essential Key Activities





## **Options to Learn With The Experts**







|                                    |                   | Role<br>QMR                                                                                                                                     | RABQSA<br>Certified | ISO 9000:2000<br>Auditor<br>Quality<br>System | AS9100:2000<br>Lead<br>Assessor | Internal<br>Auditor<br>Training | ISO 9001:2008 | Changes in<br>AS9100C | Understanding<br>AS9100 REV<br>C | IAQG<br>Certified<br>AS9100 RevC | Process<br>Based<br>Auditing |
|------------------------------------|-------------------|-------------------------------------------------------------------------------------------------------------------------------------------------|---------------------|--------------------------------------