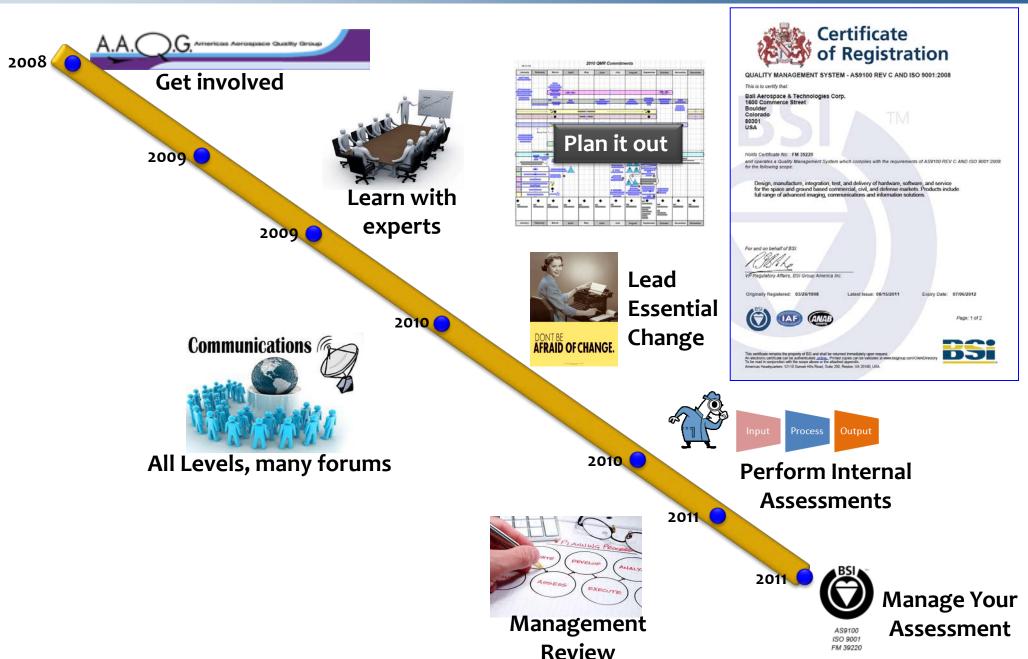

QUALITY MANAGEMENT SYSTEM - AS9100 REV C AND ISO 9001:2008

This is to certify that:

Ball Aerospace & Technologies Corp. 1600 Commerce Street Boulder Colorado 80301 USA

Holds Certificate No: FM 3922

and operates a Quality Management System which complies with the requirements of AS9100 REV C AND ISO 9001:2008 for the following scope:

Design, manufacture, integration, test, and delivery of hardware, software, and service for the space and ground based commercial, civil, and defense markets. Products include full range of advanced imaging, communications and information solutions.

For and on behalf of BSI

VP Regulatory Affairs, BSI Group America Inc.

Originally Registered: 03/26/1998 Latest Issue: 08/15/2011

Page: 1 of 2

Expiry Date: 07/06/2012

Corrective Action