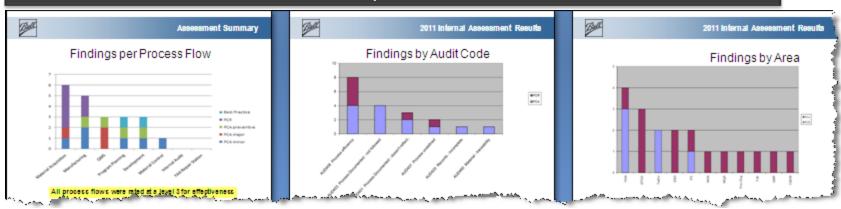

#### **Transparent Assessments Matured Process Flows**

#### Process Flows Assessed for Effectiveness per AS9101D and we used the PEAR forms

#### **Excellent Transition Results**

- Dates: 25-29 April
  - 19 Day Audit
- Scope of the Asse
  - Transition to AS910 surveillance audit

Effectiveness Rating sc

- 1 Not implemented; pla
- 2 Implemented; planne
- 3 Implemented; planne
- 4 Implemented; planne
- Results
  - 6 minor non-confor
  - 9 PEAR forms written