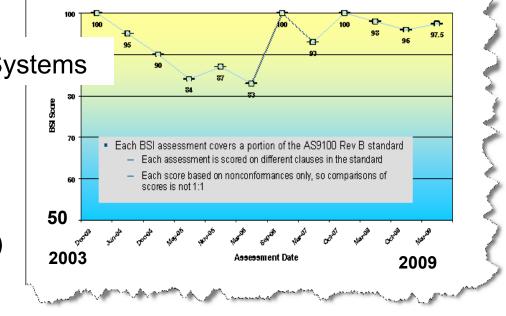

|                       | 08/27/09       |





## **External Audit Highlights Show a Sustainable Foundation**

- NASA System Audit
  - Lead: Goddard Space Flight Center Code 300, Safety and Mission Assurance
  - Scope: AS9100 Rev B and NASA contractual requirements
  - Dates: 19-22 May 2009; 28 audit days
  - Results: 8 Minor non-conformances and 12 observations (2007; 7 Minors, 15 Observations)
  - "Cards documented mainly "low level" and NASA did not feel as though there were systemic issues" –paraphrased from NASA at closing meeting
- AS9100 Re-certification Audit
  - Certification Body: BSI Management Systems
  - Scope: All clauses in AS9100 Rev B
  - Dates: March 2009: 14 audit days
  - Results: 4 Minor non-conformances,

1 Observation (2006; 6 Minors, 3 Observations)