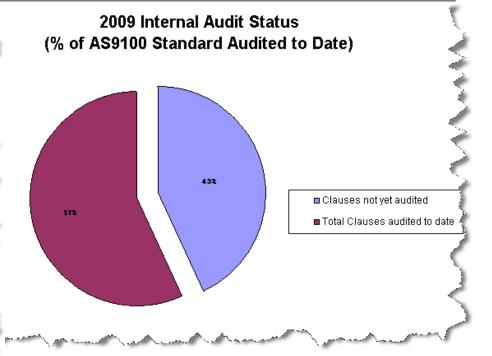

## NASA has helped accelerate our Internal Audit direction

#### **8 Internal Audit Members**

- 1 Area Manager
- 2 Internal Auditors
- 5 Cross Discipline Agents