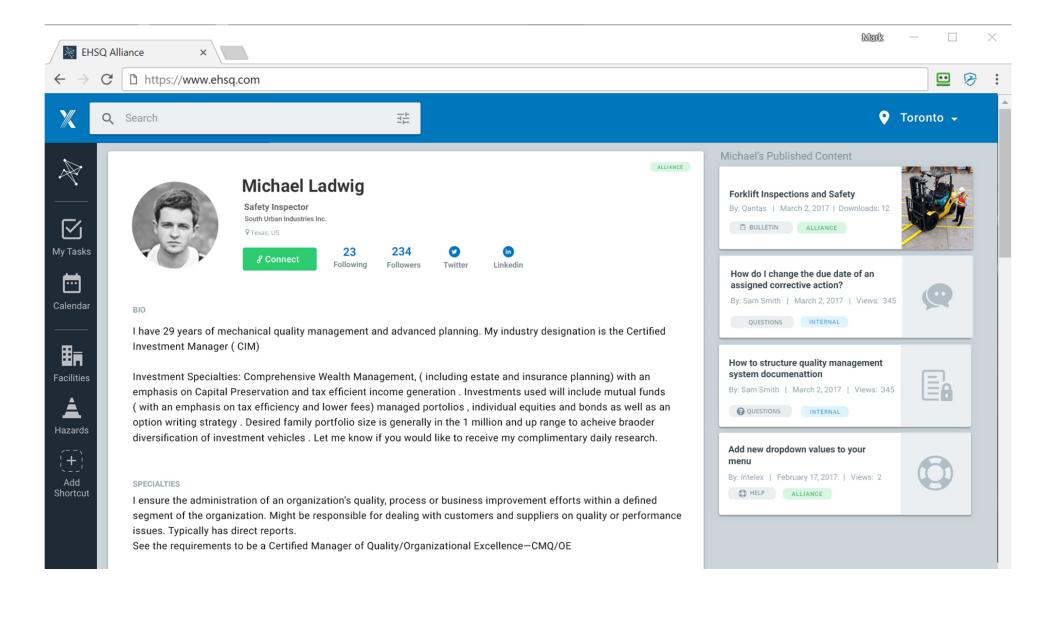

## COLLABORATION

Build a learning culture actively engaged in internal and external knowledge sharing

| .133.1.1.     |  |
|---------------|--|
| COLLABORATION |  |
| CONNECT       |  |
| ALIGN         |  |
| EXCHANGE      |  |

## COLLABORATION

Build a learning culture actively engaged in internal and external EHSQ knowledge sharing

| CONNECT  | Find and connect with internal and external peers and mentors  |
|----------|----------------------------------------------------------------|
| ALIGN    | Develop Taxonomy, understand common topics and language to use |
| EXCHANGE | Share information, best practices and lessons learned          |
| ACTION   | Share and act upon what has been learned                       |