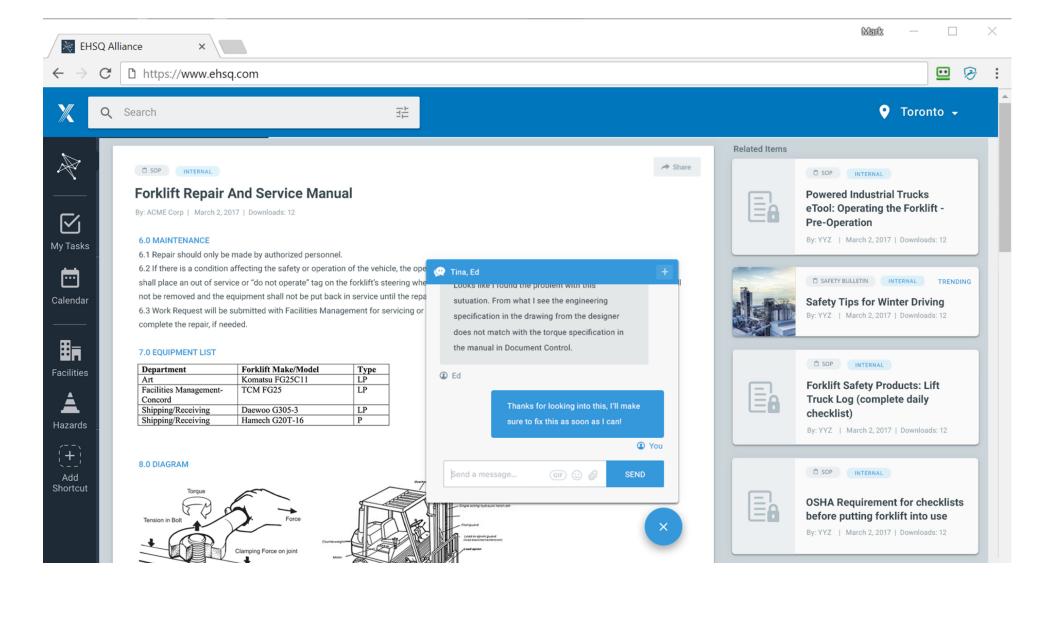

## COLLABORATION

Build a learning culture actively engaged in internal and external knowledge sharing

| .133.1.1.     |  |
|---------------|--|
| COLLABORATION |  |
| CONNECT       |  |
| ALIGN         |  |
| EXCHANGE      |  |

## COLLABORATION

Build a learning culture actively engaged in internal and external EHSQ knowledge sharing

| CONNECT  | Find and connect with internal and external peers and mentors  |
|----------|----------------------------------------------------------------|
| ALIGN    | Develop Taxonomy, understand common topics and language to use |
| EXCHANGE | Share information, best practices and lessons learned          |
| ACTION   | Share and act upon what has been learned                       |