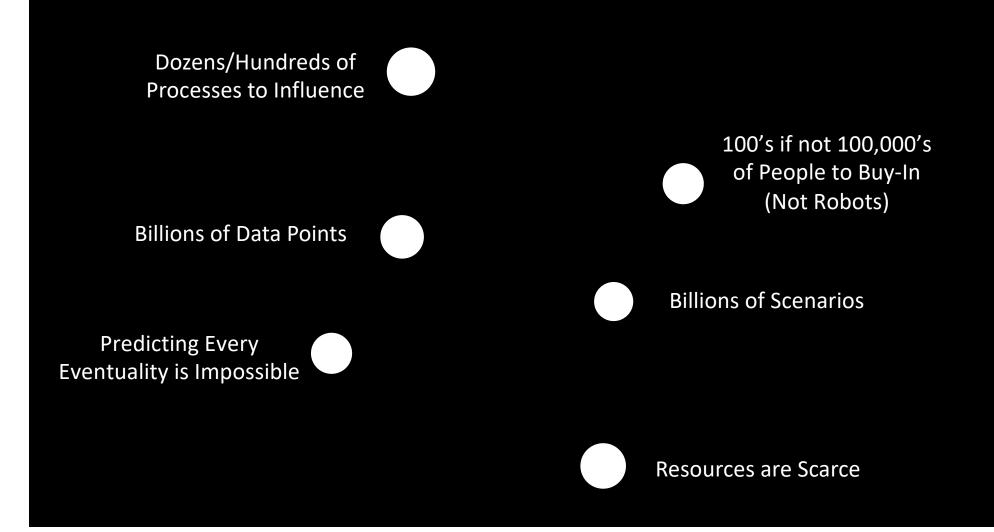

## **Risk Management is HARD**

## 1:173

### Average Ratio of Quality & Safety Leaders to Staff

## THERE IS NO PLAYBOOK

Most Safety & Quality Professionals Learn Best Practices Through Collaboration and Tribal Knowledge