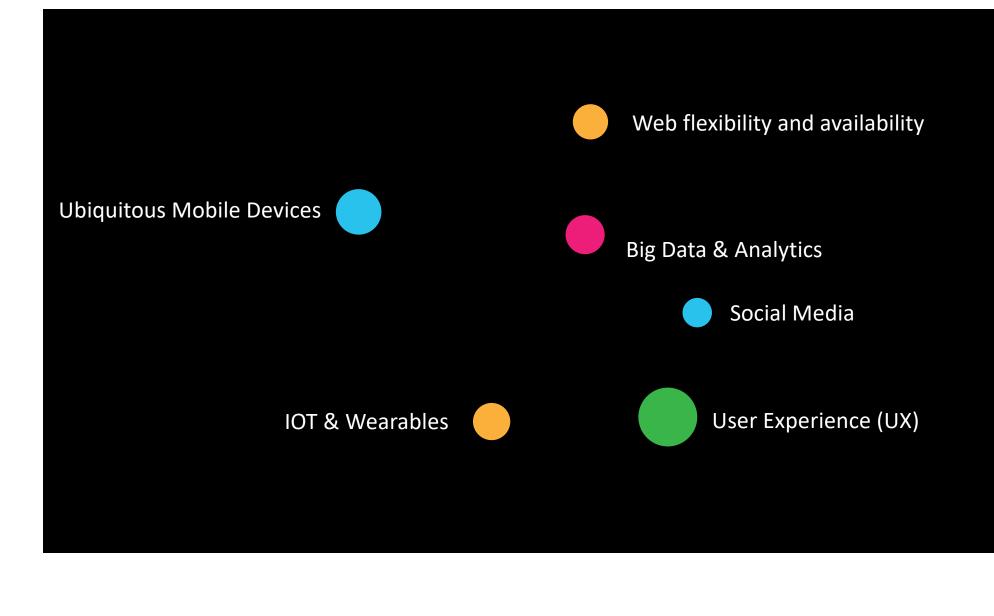

## **TECHNOLOGY CAN HELP**

Engaging Organizations, their People and their Supply Chain in Driving Quality, Safety and Risk Performance