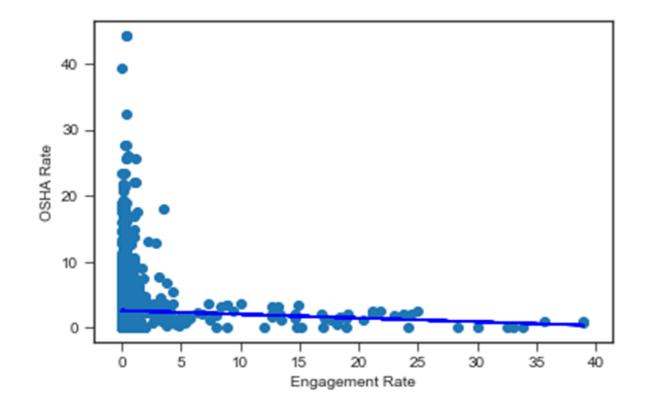

#### Correlation Between OSHA Rate & Engagement Rate Intelex Customer Base

| ENGAGEMENT   | <b>ENGAGEMENT</b><br>Create an "Owner" Mentality Amongst All Stakeholders |
|--------------|---------------------------------------------------------------------------|
| ENGAGEIVIENT |                                                                           |
| COMMUNICATE  | Share vision, mission and strategies and be transparent with progress     |
| CONSUME      | Passive and active consumption of information drives engagement           |
| PARTICIPATE  | Giving a voice to stakeholders makes them actively involved               |
| CELEBRATE    | Positive reinforcement encourages further participation                   |