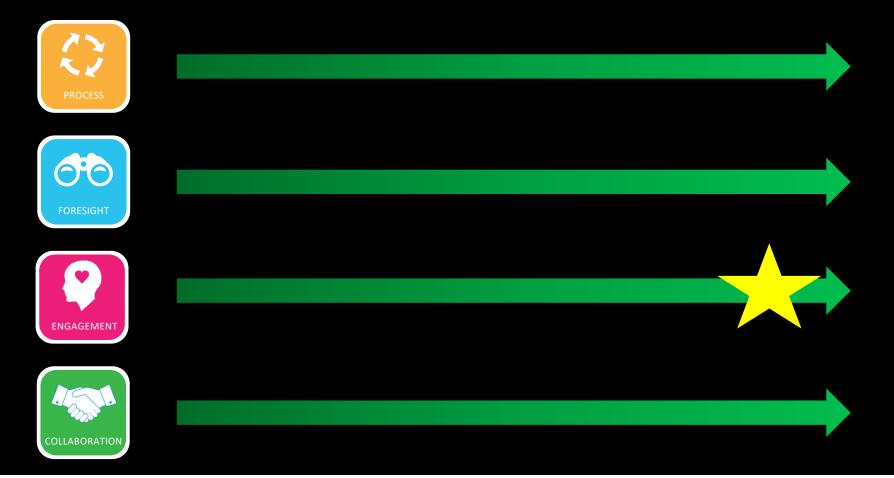

## PARALLEL or SEQUENTIAL PRIORITIZATION

- Since Jan 2013
- META System
- All Safety Mission Assurance Processes Managed
- Quality
- Safety
- Risk
- Supply Chain
- 2,000+ Users 100GB of Data
- Thomas Clifford Providing a Demo at 12:20 Open for All Conference Attendees